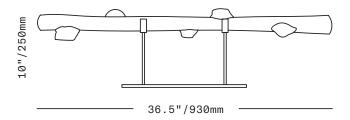

Shown on Dark Oxidized steel table stand

SkLO Root is a length of solid clear Czech glass, marked by random locations where glass is organically added, then cut and ground nearly completely off, leaving highly polished and flat cylindrical shapes. Evocative of the shapes found in nature, yet also a compelling expression of glass and the skill behind its handmade origins. Presented on a steel table stand.