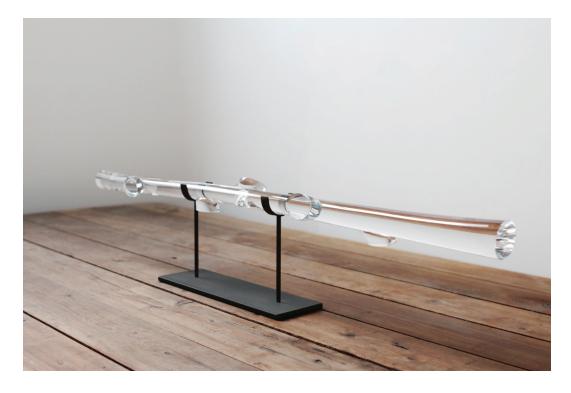

Shown on Dark Oxidized steel table stand

SkLO Root is a length of solid clear Czech glass, marked by random locations where glass is organically added, then cut and ground nearly completely off, leaving highly polished and flat cylindrical shapes. Evocative of the shapes found in nature, yet also a compelling expression of glass and the skill behind its handmade origins. Presented on a steel table stand.