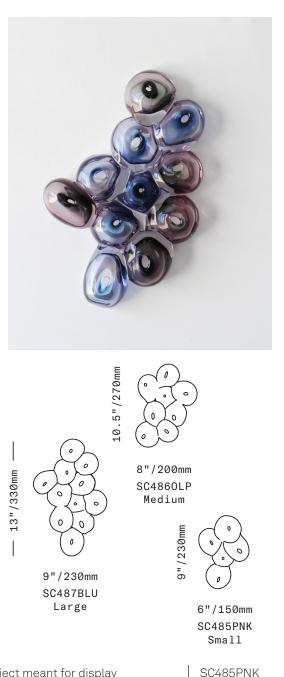

Three sizes, each size available in one color

All glass dimensions are approximate – handblown glass dimensions vary by nature and intent

Made in the Czech Republic

• Pink Palette

Olive Palette

Blue Palette

Small

Large

Medium

SC4860LP

SC487BLU