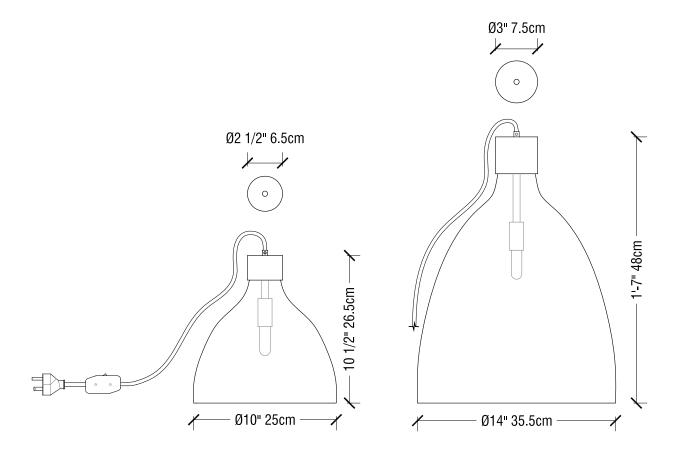

## bell jar light

Handblown glass "bell" shapes act as the diffuser for a single bulb suspended within. A solid brass cap sits atop the neck, the socket hangs from the cap on a short rigid brass stem. Available in two sizes and two glass colors: Clear, and transparent Olivin.

Socket: 120V E12 (candelabra) 7W max 6ft (180cm) black fabric-wrapped cord with in-line switch

Bulb included

Standard metal finishes: dark oxidized / brushed brass (other finishes available on request)

Two glass colors available (including clear)
All glass dimensions are approximate – handblown glass dimensions vary by nature and intent Handblown in the Czech Republic

glass colors: CLR-clear OLV-olivin

 LT355 --- B
 bell jar light small dark oxidized
 10.5"H x 10"Dia (26.5x25cm)

 LT355 --- B
 bell jar light small brushed brass
 10.5"H x 10"Dia (26.5x25cm)

 LT356 --- B
 bell jar light tall dark oxidized
 1'-7"H x 14"Dia (48x35.5cm)

 LT356 --- B
 bell jar light tall brushed brass
 1'-7"H x 14"Dia (48x35.5cm)