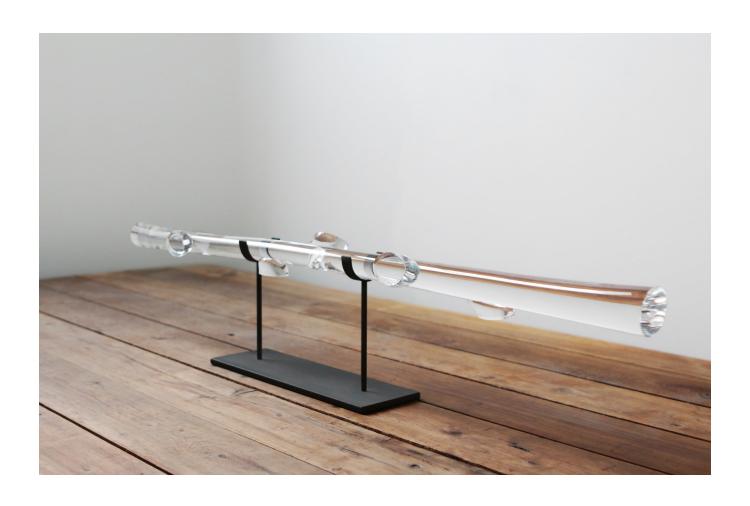

## root object

Root is a length of solid clear glass, whose length is marked by random locations where glass is organically added, then cut and ground nearly completely off, leaving highly polished and flat cylindrical shapes. Evocative of the shapes of nature, yet also a compelling expression of glass and the skill behind its handmade origins. Includes dark oxidized steel table stand for display.

root object clear w/ stand

3'-1/2"L x 10"H (93x25cm)