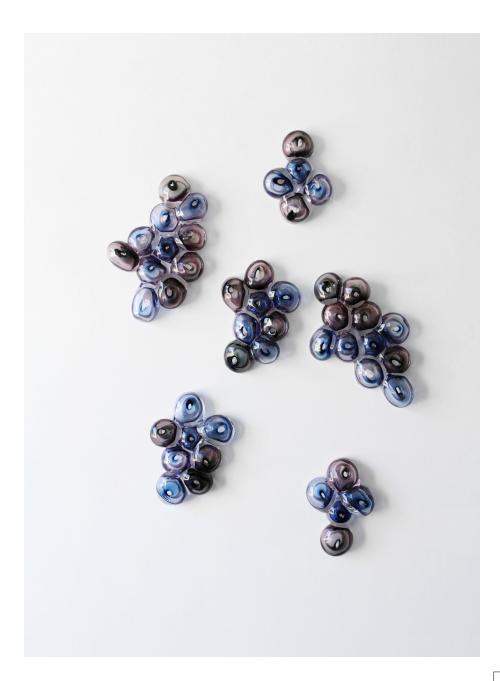

## **bloom** wallpiece

A version of the SkLO *bloom* object meant for display on the wall, the *bloom* wallpiece is produced in a similar process, organically building sculptural compositions by layering together smaller individually blown pod-shapes while hot. The backs are cut and polished. Simple hardware for mounting on the wall is included and suitable for most wall materials.

Available in blue palette glass only All glass dimensions are approximate – handblown glass dimensions vary by nature and intent Handblown in the Czech Republic

| SC485BLU | <b>bloom</b> wallpiece small  | 9"L x 6"W x 2.5"H (23x15x6.5cm)    |
|----------|-------------------------------|------------------------------------|
| SC486BLU | <b>bloom</b> wallpiece medium | 10.5"L x 8"W x 2.5"H (27x20x6.5cm) |
| SC487BLU | <b>bloom</b> wallpiece large  | 13"L x 9"W x 2.5"H (33x23x6.5cm)   |