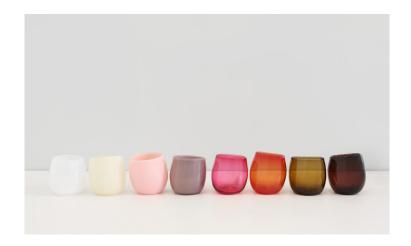

From left: Opaque Blue Palette, Transparent Blue Palette

From left: Opaque Red Palette, Transparent Red Palette

Drink is a collection of minimal glassware with a focus on color. Available in sets of four, in four palettes of either opaque or transparent glass colors. Drink are intentionally irregular, with a distinct off-center attitude that identifies them as skillfully handmade. Each is individually handblown, no two are exactly alike.

Opaque Red Palette [POR]

Transparent Red Palette [PTR]

Copyright © April 2024 sklo.com sklo.com/drink