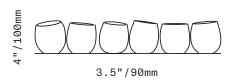

All glass dimensions are approximate – handblown glass dimensions vary by nature and intent

Made in the Czech Republic

CU101 [---]

Glass colors

Drink Cup

Opaque Blue Palette [POB]

Transparent Blue Palette [PTB]