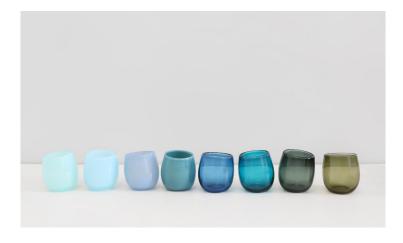

From left: Opaque Blue Palette, Transparent Blue Palette

From left: Opaque Red Palette, Transparent Red Palette

Drink is a collection of minimal glassware with a focus on color. Available in sets of four, in four palettes of either opaque or transparent glass colors. Drink are intentionally irregular, with a distinct off-center attitude that identifies them as skillfully handmade. Each is individually handblown, no two are exactly alike.

All glass dimensions are approximate – handblown glass dimensions vary by nature and intent

Made in the Czech Republic

CU101 [---]

Glass colors

Drink Cup

Opaque Blue Palette [POB]

Transparent Blue Palette [PTB]