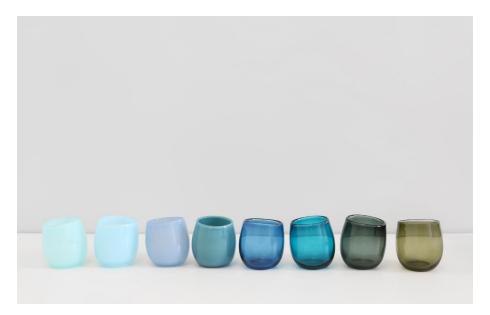

from left: opaque blue palette, transparent blue palette

from left: opaque red palette, transparent red palette

## drink cup

*Drink* is a collection of minimal glassware with a focus on color. Available in sets of four, in four palettes of either opaque or transparent glass colors. *Drink* are intentionally irregular, with a distinct off-center attitude that identifies them as skillfully handmade. Each is individually handblown, no two are exactly alike.

Available in four color palettes All glass dimensions are approximate – handblown glass dimensions vary by nature and intent Handblown in the Czech Republic

available in: opaque blue-POB transparent blue-PTB opaque red-POR transparent red-PTR