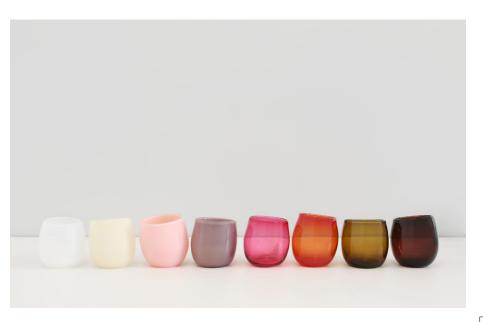

from left: opaque blue palette, transparent blue palette

from left: opaque red palette, transparent red palette

## drink cup

*Drink* is a collection of minimal glassware with a focus on color. Available in sets of four, in four palettes of either opaque or transparent glass colors. *Drink* are intentionally irregular, with a distinct off-center attitude that identifies them as skillfully handmade. Each is individually handblown, no two are exactly alike.

Available in four color palettes All glass dimensions are approximate – handblown glass dimensions vary by nature and intent Handblown in the Czech Republic

available in: opaque blue-POB transparent blue-PTB opaque red-POR transparent red-PTR