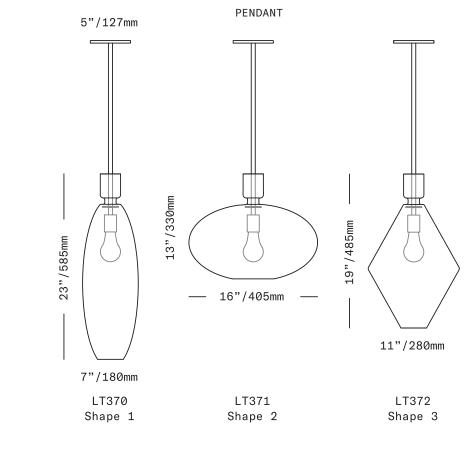

Reflect Pendants are a series of mirror-plated glass pendants in different geometric shapes suspended on rigid brass stems. The glass is mirrored using a unique process that produces an opaque mirror appearance when the light is off but allows light to pass through when on. Each shape has an open mouth at the bottom, the hole ground, and polished. The glass sits on a rest at the end of the stem and lifts to expose the socket for changing the bulb.

Specify overall drop length - Rigid brass tube stems are not field adjustable

31"/790mm (LT370) Minimum overall drop lengths:

21"/530mm (LT371) 27"/690mm (LT372)

Lengths over the below available at additional cost:

56"/1420mm (LT370) 46"/1170mm (LT371) 52"/1320mm (LT372)

Fixture weight (approximate): 15lbs/7kg

All glass dimensions are approximate – handblown glass dimensions vary by nature and intent

Made in the Czech Republic