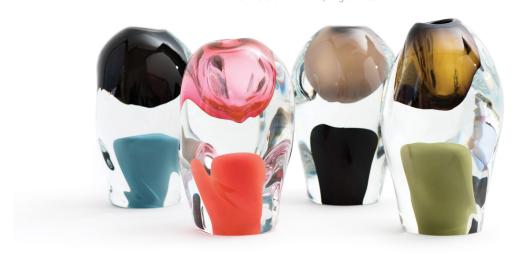

from left: small white, large white

from left: small smoke/new blue, small fire red/morning red, small opal/brown olive and small pea green/sargasso

## lava object

SkLO *lava* are nearly solid glass objects with small blown voids at the top and bottom, each of a contrasting color. The bottoms are ground flat and polished.

Two sizes

Available in five color palettes (including all white)

All glass dimensions are approximate – handblown glass dimensions vary by nature and intent Handblown in the Czech Republic

available in: fire red/morning red-FMR opal/brown olive-OBO pea green/sargasso-PSG smoke/new blue-SNB white-WHT