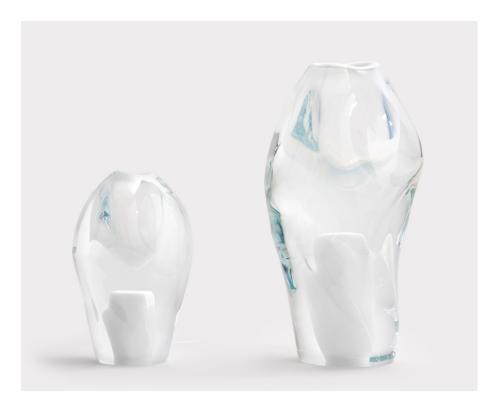

from left: small white, large white

from left: small smoke/new blue, small fire red/morning red, small opal/brown olive and small pea green/sargasso

## lava object

SkLO *lava* are nearly solid glass objects with small blown voids at the top and bottom, each of a contrasting color. The bottoms are ground flat and polished.

Two sizes

Available in five color palettes (including all white)

**VA246 - - lava** *object* small 6.5"H x 5"Dia (17x13cm) **VA248 - - lava** *object* large 13"H x 8"Dia (33x20cm)

©2020 WWW.SKLO.COM September 2020