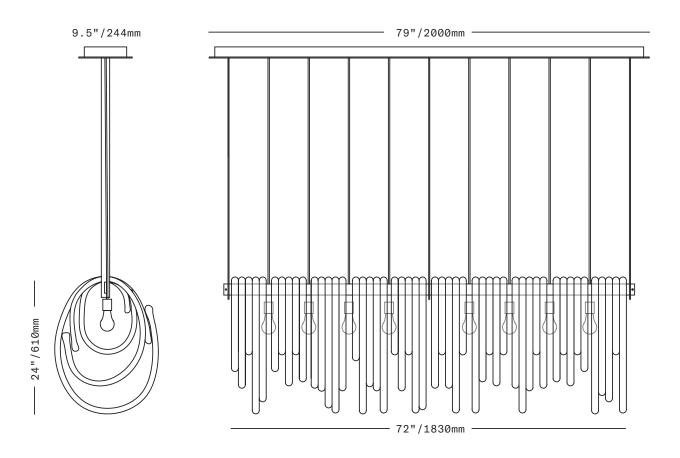

Large, linear light fixture featuring a long row of glass loops supported on a steel armature. The glass loops come in different sizes, showcasing the amazing quality and clarity of the Czech handblown glass. Each loop is made by hand, so each is unique and slightly different, lending the finished composition a very organic feel. Each socket hangs individually from the canopy on an exposed fabric-wrapped electrical cord and nestles within the glass loops.

UL listed suitable for dry locations only (US & Canada)

Sockets 120V E26 60W Max

LED bulbs included

Requires recessed electrical box for installation

Does NOT accommodate sloped ceilings

Specify overall drop length – not field adjustable