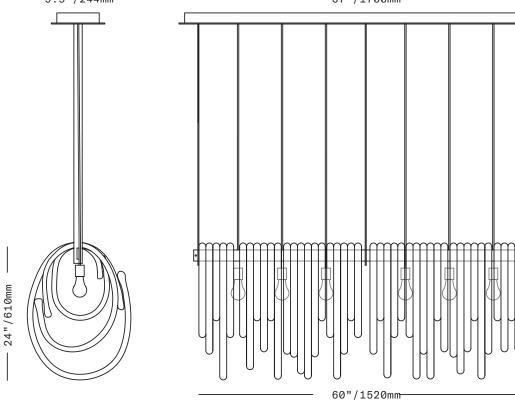

9.5"/244mm 67"/1700mm

Large, linear light fixture featuring a long row of glass loops supported on a steel armature. The glass loops come in different sizes, showcasing the amazing quality and clarity of the Czech handblown glass. Each loop is made by hand, so each is unique and slightly different, lending the finished composition a very organic feel. Each socket hangs individually from the canopy on an exposed fabric-wrapped electrical cord and nestles within the glass loops.