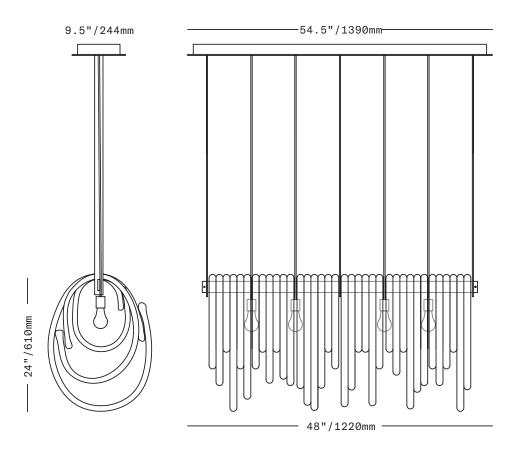

## SkLO Lasso 48 CHANDELIER

## c UL us

Large, linear light fixture featuring a long row of glass loops supported on a steel armature. The glass loops come in different sizes, showcasing the amazing quality and clarity of the Czech handblown glass. Each loop is made by hand, so each is unique and slightly different, lending the finished composition a very organic feel. Each socket hangs individually from the canopy on an exposed fabric-wrapped electrical cord and nestles within the glass loops.

UL listed suitable for dry locations only (US & Canada)

Sockets 120V E26 60W Max

LED bulbs included

Requires recessed electrical box for installation

Does NOT accommodate sloped ceilings

Specify overall drop length - not field adjustable

Fixture weight (approximate): 300lbs/136kg

Allow 12 weeks for delivery

All glass dimensions are approximate – handblown glass dimensions vary by nature and intent

Made in the Czech Republic

| LT140 [][]     | Lasso 48 Chandelier                                                 |
|----------------|---------------------------------------------------------------------|
| Glass colors   | <ul><li>Clear [CLR]</li><li>White [WHT]</li></ul>                   |
| Metal finishes | <ul> <li>Dark Oxidized [DX]</li> <li>Brushed Nickel [BN]</li> </ul> |