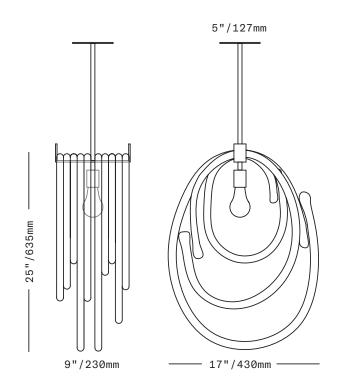

## SkLO Lasso 1.0 PENDANT

Solid loops of handblown glass serve as a shade for this sculptural pendant. The glass loops come in different sizes, showcasing the amazing quality and clarity of the Czech glass. Each loop is made by hand, so each is unique and slightly different, lending the finished composition a very organic feel.

Minimum overall drop length: 36"/910mm

Lengths over 63"/1600mm available at additional cost

Fixture weight (approximate): 40lbs/18kg

All glass dimensions are approximate – handblown glass dimensions vary by nature and intent