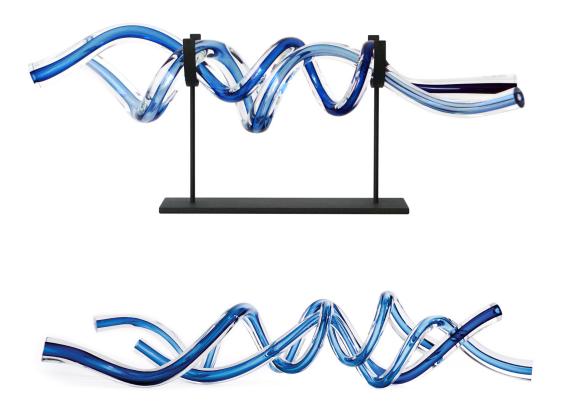

OBJECT

SkLO Coil 32 Object is a slightly smaller version of the Coil 48. Twisting tubes of handblown glass with cut and polished ends, the SkLO Coil 32 Object showcases the inimitable clarity and thickness of Czech glass, embodying the ability of glassblowing to capture the kinetic moment in time. Coil 32 is sold in intertwine-able sets of three, or intertwine-able pairs on a steel table stand.

All glass dimensions are approximate handblown glass dimensions vary by nature and intent

Made in the Czech Republic

SC135 [---] SC136 [---][--] Set of 3 33"Lx6.5"Hx7"D / 840x170x180mm Set of 2 w/ stand 36"Lx14"Hx9"D / 910x360x230mm

Glass colors

Amber [AMB]Clear [CLR]Steel Blue [SBL]

O White [WHT]

Metal finishes

Dark Oxidized [DX]

 Brushed Nickel [BN] O Polished Nickel [PN]

©2022 www.sklo.com April 2023