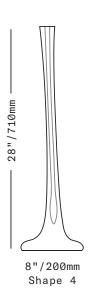

All glass dimensions are approximate – handblown glass dimensions vary by nature and intent

Made in the Czech Republic

VA001CLR VA002CLR VA003CLR VA004CLR VA005CLR CS201[--]

Metal finishes

Shape 1 O Clear Shape 2 O Clear Shape 3 O Clear Shape 4 O Clear Shape 5 O Clear Candle cup