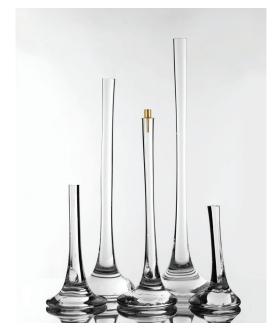

## SkLO Puddle

VESSEL / CANDLESTICK

Sculptural Czech glass vases that double as candlesticks with the addition of a handmade candlecup. Tall and slender with thick bases of solid glass. Each Puddle is handblown, they have a slight off-center organic movement to the stem, and no two are exactly alike.

All glass dimensions are approximate – handblown glass dimensions vary by nature and intent

Made in the Czech Republic

VA001CLR VA002CLR VA003CLR VA004CLR VA005CLR CS201[--]

Metal finishes

Shape 1 O Clear Shape 2 O Clear Shape 3 O Clear Shape 4 O Clear Shape 5 O Clear Candle cup