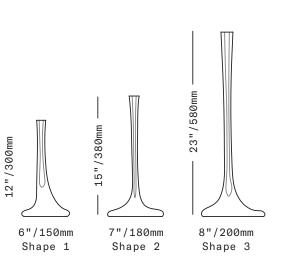

All glass dimensions are approximate – handblown glass dimensions vary by nature and intent

Made in the Czech Republic

VA001CLR VA002CLR VA003CLR VA004CLR VA005CLR CS201[--]

Metal finishes

Shape 1 O Clear Shape 2 O Clear Shape 3 O Clear Shape 4 O Clear Shape 5 O Clear Candle cup