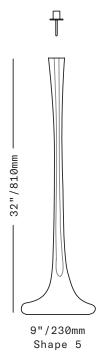

All glass dimensions are approximate – handblown glass dimensions vary by nature and intent

Made in the Czech Republic

VA001CLR VA002CLR VA003CLR VA004CLR VA005CLR CS201[--]

Metal finishes

Shape 1 O Clear Shape 2 O Clear Shape 3 O Clear Shape 4 O Clear Shape 5 O Clear Candle cup