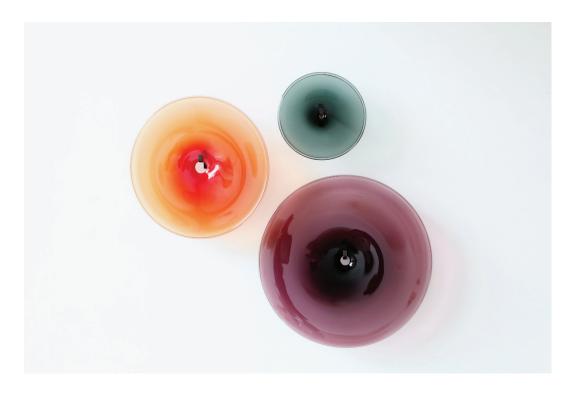

WALLPIECE

From left: Medium/Strawberry, Small/Smoke, Large/Plum with Dark Oxidized steel wall hooks

SkLO Pool Wallpieces are discs of handblown Czech glass with open mouths at the center where the pieces are broken from the glassmaster's pipe and flame polished, giving each a unique detail. SkLO Pool Wallpieces are hung with handmade steel wall hooks. The steel wall hooks come in two different depths, 3" and 4" (75 and 100mm) to allow for slight overlapping of the discs. Unless otherwise specified, a mix of 3" and 4" hooks is provided.