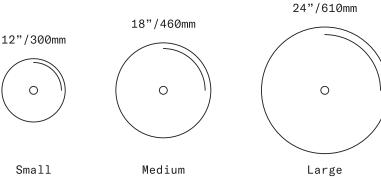

WALLPIECE

From left: Medium/Strawberry, Small/Smoke, Large/Plum with Dark Oxidized steel wall hooks

SkLO Pool Wallpieces are discs of handblown Czech glass with open mouths at the center where the pieces are broken from the glassmaster's pipe and flame polished, giving each a unique detail. SkLO Pool Wallpieces are hung with handmade steel wall hooks. The steel wall hooks come in two different depths, 3" and 4" (75 and 100mm) to allow for slight overlapping of the discs. Unless otherwise specified, a mix of 3" and 4" hooks is provided.