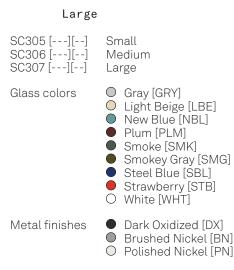

WALLPIECE

From left: Medium/Strawberry, Small/Smoke, Large/Plum with Dark Oxidized steel wall hooks

SkLO Pool Wallpieces are discs of handblown Czech glass with open mouths at the center where the pieces are broken from the glassmaster's pipe and flame polished, giving each a unique detail. SkLO Pool Wallpieces are hung with handmade steel wall hooks. The steel wall hooks come in two different depths, 3" and 4" (75 and 100mm) to allow for slight overlapping of the discs. Unless otherwise specified, a mix of 3" and 4" hooks is provided.