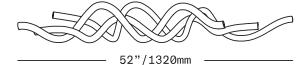

All glass dimensions are approximate handblown glass dimensions vary by nature and intent

Made in the Czech Republic

SC125 [---] SC127 [---][--] Set of 3

Set of 3 with stand

Glass colors

- Amber [AMB]Clear [CLR]Steel Blue [SBL]
- O White [WHT]