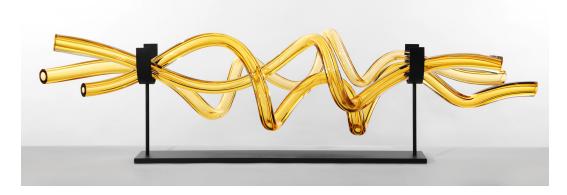

OBJECT

Twisting tubes of handblown glass with cut and polished ends, the SkLO Coil 48 Object showcases the inimitable clarity and thickness of Czech glass, embodying the ability of glassblowing to capture a kinetic moment in time. Handblown, no two exactly alike. Sold in intertwine-able groups of three, or groups of three with a handmade steel table stand.