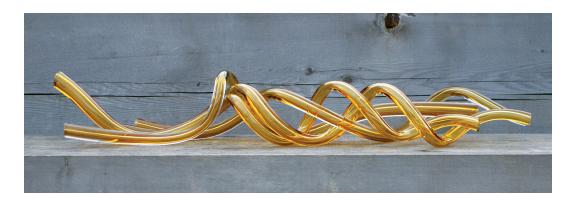

OBJECT

Twisting tubes of handblown glass with cut and polished ends, the SkLO Coil 48 Object showcases the inimitable clarity and thickness of Czech glass, embodying the ability of glassblowing to capture a kinetic moment in time. Handblown, no two exactly alike. Sold in intertwine-able groups of three, or groups of three with a handmade steel table stand.