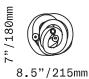

OBJECT

SkLO Coil 32 Object is a slightly smaller version of the Coil 48. Twisting tubes of handblown glass with cut and polished ends, the SkLO Coil 32 Object showcases the inimitable clarity and thickness of Czech glass, embodying the ability of glassblowing to capture the kinetic moment in time. Coil 32 is sold in intertwine-able sets of three, or intertwine-able pairs on a steel table stand.

All glass dimensions are approximate – handblown glass dimensions vary by nature and intent

Made in the Czech Republic

SC135 [---] SC136 [---][--] Set of 3 Set of 2 with stand

Glass colors

- Amber [AMB]
- O Clear [CLR]
  Steel Blue [SBL]
- O White [WHT]