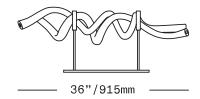

OBJECT

SkLO Coil 32 Object is a slightly smaller version of the Coil 48. Twisting tubes of handblown glass with cut and polished ends, the SkLO Coil 32 Object showcases the inimitable clarity and thickness of Czech glass, embodying the ability of glassblowing to capture the kinetic moment in time. Coil 32 is sold in intertwine-able sets of three, or intertwine-able pairs on a steel table stand.

All glass dimensions are approximate – handblown glass dimensions vary by nature and intent

Made in the Czech Republic

SC135 [---] SC136 [---][--] Set of 3 Set of 2 with stand

Glass colors

- Amber [AMB]
- O Clear [CLR]
  Steel Blue [SBL]
- O White [WHT]