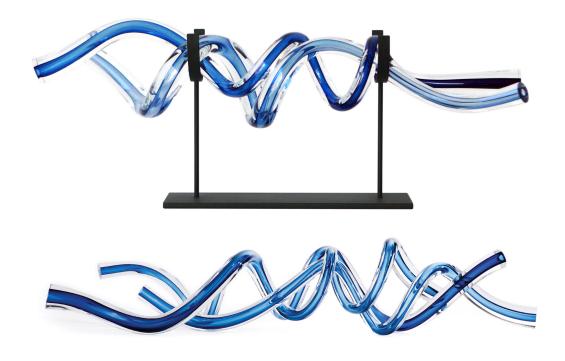

OBJECT

SkLO Coil 32 Object is a slightly smaller version of the Coil 48. Twisting tubes of handblown glass with cut and polished ends, the SkLO Coil 32 Object showcases the inimitable clarity and thickness of Czech glass, embodying the ability of glassblowing to capture the kinetic moment in time. Coil 32 is sold in intertwine-able sets of three, or intertwine-able pairs on a steel table stand.