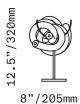

OBJECT

SkLO Coil 32 Object is a slightly smaller version of the Coil 48. Twisting tubes of handblown glass with cut and polished ends, the SkLO Coil 32 Object showcases the inimitable clarity and thickness of Czech glass, embodying the ability of glassblowing to capture the kinetic moment in time. Coil 32 is sold in intertwine-able sets of three, or intertwine-able pairs on a steel table stand.

All glass dimensions are approximate – handblown glass dimensions vary by nature and intent

Made in the Czech Republic

SC135 [---] SC136 [---][--] Set of 3 Set of 2 with stand

Glass colors

- Amber [AMB]
- O Clear [CLR]
  Steel Blue [SBL]
- O White [WHT]