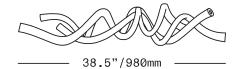

OBJECT

SkLO Coil 32 Object is a slightly smaller version of the Coil 48. Twisting tubes of handblown glass with cut and polished ends, the SkLO Coil 32 Object showcases the inimitable clarity and thickness of Czech glass, embodying the ability of glassblowing to capture the kinetic moment in time. Coil 32 is sold in intertwine-able sets of three, or intertwine-able pairs on a steel table stand.

All glass dimensions are approximate – handblown glass dimensions vary by nature and intent

Made in the Czech Republic

SC135 [---] SC136 [---][--] Set of 3 Set of 2 with stand

Glass colors

- Amber [AMB]
- O Clear [CLR]
  Steel Blue [SBL]
- O White [WHT]