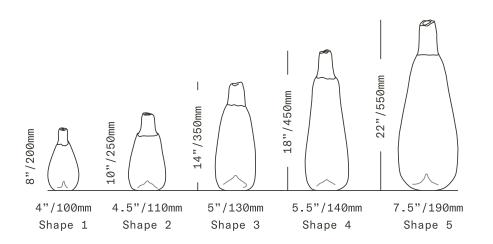

Five unique sizes, each size available in one color as shown

All glass dimensions are approximate – handblown glass dimensions vary by nature and intent

Made in the Czech Republic

| Copyright © October 2024 sklo.com |  |
|-----------------------------------|--|