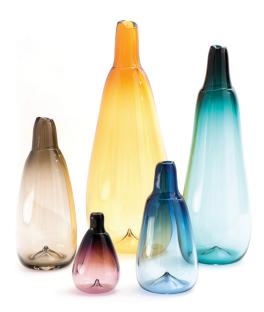

## SkLO Bottle VESSEL

From left: Shape 3, Shape 1, Shape 5, Shape 2, Shape 4

SkLO Bottle Vessels are expressive vertically proportioned vessels. The necks are double-dipped, and the mouths broken hot from the glassblower's pipe and fire polished. The bottoms have a slight indent detail, a reference to classic glass bottle design. Handblown, no two exactly alike.