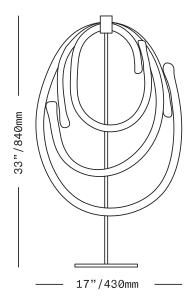

## SkLO Lasso object

Solid loops of handblown Czech glass presented atop a steel table stand. Each Lasso consists of a group of five loops of varying sizes so each piece is a composition unto itself, showcasing the amazing depth and clarity of Czech glass. Every loop is unique, an expression of the hand of the glass master – no two exactly alike.

All glass dimensions are approximate – handblown glass dimensions vary by nature and intent

Made in the Czech Republic

SC101 [---][--]

Glass colors

Lasso Object

O Clear [CLR] O White [WHT]

Metal finishes

Dark Oxidized [DX]
Brushed Nickel [BN]
Polished Nickel [PN]