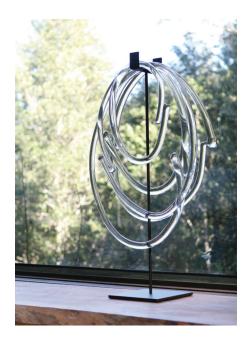

## SkLO Lasso object

Solid loops of handblown Czech glass presented atop a steel table stand. Each Lasso consists of a group of five loops of varying sizes so each piece is a composition unto itself, showcasing the amazing depth and clarity of Czech glass. Every loop is unique, an expression of the hand of the glass master – no two exactly alike.