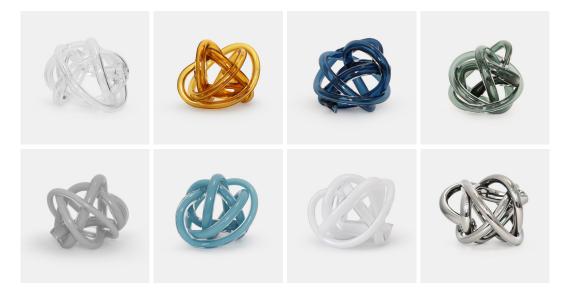

Top from left: Clear, Amber, Steel Blue, Smoke Bottom from left: Gray, New Blue, White, Silver Mirror

10"/250mm

SkLO Large Wrap Objects are a larger version of the classic SkLO Wrap, a wound length of handblown Czech glass tube. Each SkLO Large Wrap Object is a unique handmade piece, no two exactly alike. Whether alone, or in larger groups, Large Wrap presents a distinct opportunity to display the beauty and immediacy of glassblowing.

All glass dimensions are approximate – handblown glass dimensions vary by nature and intent

Made in the Czech Republic

FL120 [---]

Glass colors

Large Wrap Object

- Amber [AMB] Black [BLK]
- O Clear [CLR]
- O Gray [GRY]
- New Blue [NBL]
- O Silver Mirror [SLV]
- Smoke [SMK]
- Steel Blue [SBL]

O White [WHT]

Copyright © April 2024 sklo.com sklo.com/wrap-large