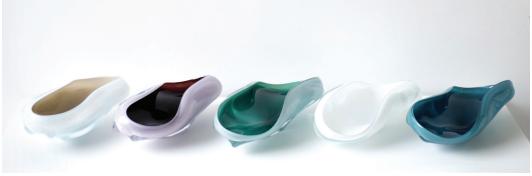

Top, from left: Long Bowl and High Bowl in Gray Bottom, from left: Long Bowls in Olivin, Pink, Lagoon, White, and Blue

SkLO Sway Bowls are asymmetrical organic bowls with amazing depth of color executed in extremely thick Czech glass. Two complementary glass colors are used in each piece to create an amazing and rich color effect. The SkLO Sway is a timeless design that works within a large range of styles and interiors. The Sway High Bowl is taller and narrower; the Sway Long Bowl is an irregular oval. Organically shaped, no two are exactly alike.

All glass dimensions are approximate – handblown glass dimensions vary by nature and intent

Made in the Czech Republic

BL701 [---] High Bowl Long Bowl
Glass colors

Blue [BLU]
Gray [GRY]
Lagoon [LAG]
Olivin [OLV]
Pink [PNK]
White [WHT]