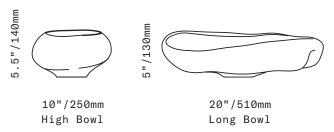

Top, from left: Long Bowl and High Bowl in Gray Bottom, from left: Long Bowls in Olivin, Pink, Lagoon, White, and Blue

SkLO Sway Bowls are asymmetrical organic bowls with amazing depth of color executed in extremely thick Czech glass. Two complementary glass colors are used in each piece to create an amazing and rich color effect. The SkLO Sway is a timeless design that works within a large range of styles and interiors. The Sway High Bowl is taller and narrower; the Sway Long Bowl is an irregular oval. Organically shaped, no two are exactly alike.

All glass dimensions are approximate – handblown glass dimensions vary by nature and intent

Made in the Czech Republic

BL701 [---] High Bowl Long Bowl
Glass colors

Blue [BLU]
Gray [GRY]
Lagoon [LAG]
Olivin [OLV]
Pink [PNK]
White [WHT]