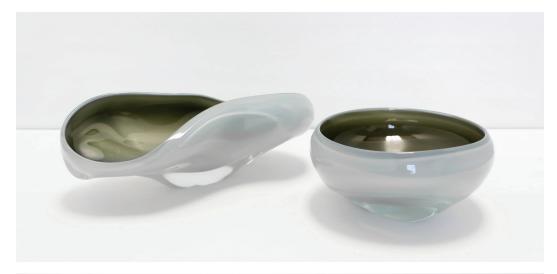

Top, from left: Long Bowl and High Bowl in Gray Bottom, from left: Long Bowls in Olivin, Pink, Lagoon, White, and Blue

SkLO Sway Bowls are asymmetrical organic bowls with amazing depth of color executed in extremely thick Czech glass. Two complementary glass colors are used in each piece to create an amazing and rich color effect. The SkLO Sway is a timeless design that works within a large range of styles and interiors. The Sway High Bowl is taller and narrower; the Sway Long Bowl is an irregular oval. Organically shaped, no two are exactly alike.