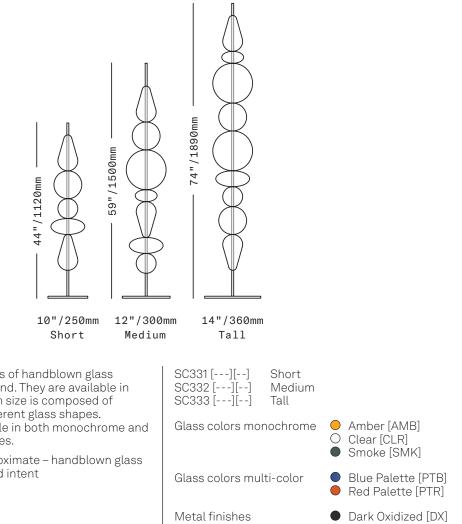

 $\bigcirc$ 

Brushed Nickel [BN] O Polished Nickel [PN]

SkLO Stack Objects are towers of handblown glass shapes secured on a steel stand. They are available in three different sizes, and each size is composed of a specific combination of different glass shapes. The Stack Objects are available in both monochrome and multi-color glass color schemes.

All glass dimensions are approximate - handblown glass dimensions vary by nature and intent

Made in the Czech Republic