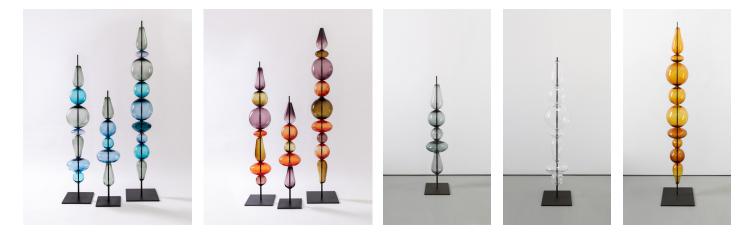

## SkLO Stack OBJECT

Medium, Short and Tall in multi-color Blue and Red Palettes All with Dark Oxidized steel stands

Short in monochome Smoke, Medium in monochrome Clear and Tall in monochrome Amber. All with Dark Oxidized steel stands

 $\bigcirc$ 

Brushed Nickel [BN] O Polished Nickel [PN]

SkLO Stack Objects are towers of handblown glass shapes secured on a steel stand. They are available in three different sizes, and each size is composed of a specific combination of different glass shapes. The Stack Objects are available in both monochrome and multi-color glass color schemes.