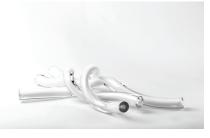

Clockwise from left: Gold Leaf, Clear, Amber, Steel Blue, and White

SkLO Sea Objects are twists of solid handblown Czech glass with cut and highly polished ends. Sea Objects are designed to intertwine, and are shown here in intertwined sets of three individual objects.

All glass dimensions are approximate – handblown glass dimensions vary by nature and intent

Made in the Czech Republic

SC260 [---] SC261 [---]

Glass colors

Single Set of 3 24"L/600mm

Amber [AMB]
Black [BLK]
Clear [CLR]
Gold Leaf [GLF]
Silver Mirror [SLV]
Steel Blue [SBL]
White [WHT]