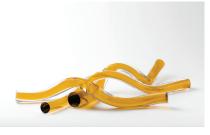

Clockwise from left: Gold Leaf, Clear, Amber, Steel Blue, and White

SkLO Sea Objects are twists of solid handblown Czech glass with cut and highly polished ends. Sea Objects are designed to intertwine, and are shown here in intertwined sets of three individual objects.

All glass dimensions are approximate – handblown glass dimensions vary by nature and intent

Made in the Czech Republic

SC260 [---] SC261 [---]

Glass colors

Single Set of 3 24"L/600mm

Amber [AMB]
Black [BLK]
Clear [CLR]
Gold Leaf [GLF]
Silver Mirror [SLV]
Steel Blue [SBL]
White [WHT]