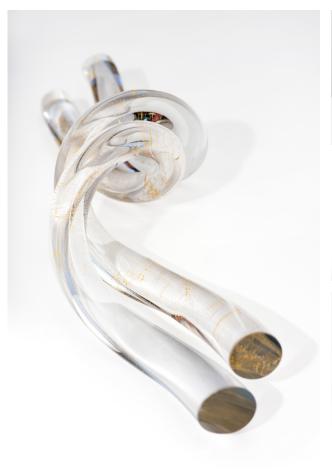

Clockwise from left: Gold Leaf, Clear, Amber, Steel Blue, and White

SkLO Sea Objects are twists of solid handblown Czech glass with cut and highly polished ends. Sea Objects are designed to intertwine, and are shown here in intertwined sets of three individual objects.

All glass dimensions are approximate – handblown glass dimensions vary by nature and intent

Made in the Czech Republic

SC260 [---] SC261 [---]

Glass colors

Single Set of 3 24"L/600mm

Amber [AMB]
Black [BLK]
Clear [CLR]
Gold Leaf [GLF]
Silver Mirror [SLV]
Steel Blue [SBL]
White [WHT]