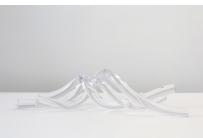

Clockwise from left: Gold Leaf, Clear, Amber, Steel Blue, and White

SkLO Sea Objects are twists of solid handblown Czech glass with cut and highly polished ends. Sea Objects are designed to intertwine, and are shown here in intertwined sets of three individual objects.

All glass dimensions are approximate – handblown glass dimensions vary by nature and intent

Made in the Czech Republic

SC260 [---] SC261 [---]

Glass colors

Single Set of 3 24"L/600mm

Amber [AMB]
Black [BLK]
Clear [CLR]
Gold Leaf [GLF]
Silver Mirror [SLV]
Steel Blue [SBL]
White [WHT]