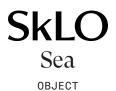

Clockwise from left: Gold Leaf, Clear, Amber, Steel Blue, and White

SkLO Sea Objects are twists of solid handblown Czech glass with cut and highly polished ends. Sea Objects are designed to intertwine, and are shown here in intertwined sets of three individual objects.

All glass dimensions are approximate – handblown glass dimensions vary by nature and intent

Made in the Czech Republic

SC260 [---] SC261 [---]

Glass colors

Single Set of 3 24"L/600mm

Amber [AMB]
Black [BLK]
Clear [CLR]
Gold Leaf [GLF]
Silver Mirror [SLV]
Steel Blue [SBL]
White [WHT]