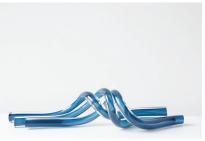

Clockwise from left: Gold Leaf, Clear, Amber, Steel Blue, and White

SkLO Sea Objects are twists of solid handblown Czech glass with cut and highly polished ends. Sea Objects are designed to intertwine, and are shown here in intertwined sets of three individual objects.

All glass dimensions are approximate – handblown glass dimensions vary by nature and intent

Made in the Czech Republic

SC260 [---] SC261 [---]

Glass colors

Single Set of 3 24"L/600mm

Amber [AMB]
Black [BLK]
Clear [CLR]
Gold Leaf [GLF]
Silver Mirror [SLV]
Steel Blue [SBL]
White [WHT]