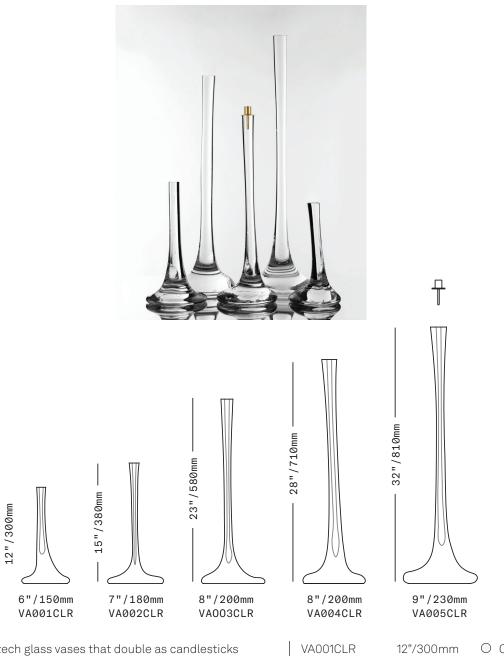

Sculptural Czech glass vases that double as candlesticks with the addition of a handmade candlecup. Tall and slender with thick bases of solid glass. Each Puddle is handblown, they have a slight off-center organic movement to the stem, and no two are exactly alike.

All glass dimensions are approximate – handblown glass dimensions vary by nature and intent

Made in the Czech Republic

12"/300mm O Clear 15"/380mm O Clear 23"/580mm 28"/710mm  $\bigcirc$ Clear  $\bigcirc$ Clear O Clear 32"/810mm Candle cup • Dark Oxidized [DX] Metal finishes • Brushed Brass [BB] Brushed Nickel [BN] O Polished Nickel [PN]

VA002CLR

VA003CLR

VA004CLR

VA005CLR

CS201 [--]