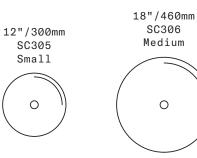

WALLPIECE

From left: Medium/Strawberry, Small/Smoke, Large/Plum with Dark Oxidized steel wall hooks

SkLO Pool Wallpieces are discs of handblown Czech glass with open mouths at the center where the pieces are broken from the glassmaster's pipe and flame polished, giving each a unique detail. SkLO Pool Wallpieces are hung with handmade steel wall hooks. The steel wall hooks come in two different depths, 3" and 4" (75 and 100mm) to allow for slight overlapping of the discs. Unless otherwise specified, a mix of 3" and 4" hooks is provided.

All glass dimensions are approximate – handblown glass dimensions vary by nature and intent

Made in the Czech Republic

Medium Large