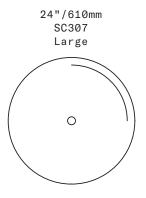

WALLPIECE

From left: Medium/Strawberry, Small/Smoke, Large/Plum with Dark Oxidized steel wall hooks

SkLO Pool Wallpieces are discs of handblown Czech glass with open mouths at the center where the pieces are broken from the glassmaster's pipe and flame polished, giving each a unique detail. SkLO Pool Wallpieces are hung with handmade steel wall hooks. The steel wall hooks come in two different depths, 3" and 4" (75 and 100mm) to allow for slight overlapping of the discs. Unless otherwise specified, a mix of 3" and 4" hooks is provided.

All glass dimensions are approximate – handblown glass dimensions vary by nature and intent

Made in the Czech Republic

Medium Large