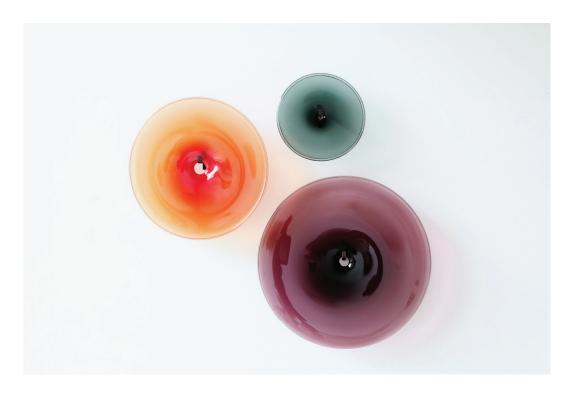

WALLPIECE

From left: Medium/Strawberry, Small/Smoke, Large/Plum with Dark Oxidized steel wall hooks

SkLO Pool Wallpieces are discs of handblown Czech glass with open mouths at the center where the pieces are broken from the glassmaster's pipe and flame polished, giving each a unique detail. SkLO Pool Wallpieces are hung with handmade steel wall hooks. The steel wall hooks come in two different depths, 3" and 4" (75 and 100mm) to allow for slight overlapping of the discs. Unless otherwise specified, a mix of 3" and 4" hooks is provided.