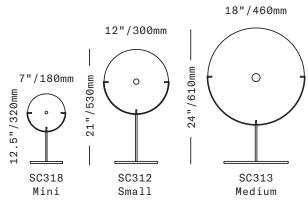

All glass dimensions are approximate – handblown glass dimensions vary by nature and intent

Made in the Czech Republic

| SC318 [][]<br>SC312 [][]<br>SC313 [][] | Mini<br>Small<br>Medium                                                                                                                                                                                                        |
|----------------------------------------|--------------------------------------------------------------------------------------------------------------------------------------------------------------------------------------------------------------------------------|
| Glass colors                           | <ul> <li>Gray [GRY]</li> <li>Light Beige [LBE]</li> <li>New Blue [NBL]</li> <li>Plum [PLM]</li> <li>Smoke [SMK]</li> <li>Smokey Gray [SMG]</li> <li>Steel Blue [SBL]</li> <li>Strawberry [STB]</li> <li>White [WHT]</li> </ul> |
| Metal finishes                         | Brushed Brass [BB]                                                                                                                                                                                                             |