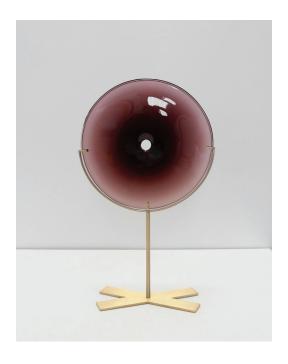

Small/Plum on Brushed Brass table stand

SkLO Pool Objects are discs of handblown Czech glass with open mouths at the center where the pieces are broken from the glassmaster's pipe and flame polished, giving each a unique detail. Presented on solid brass table stands. NOTE: The Large size Pool Object is not available with the brass table stand.