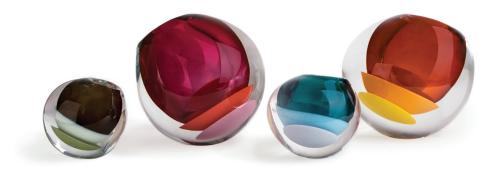

From left: Small/Olivin, Large/Fuchsia, Small/Lagoon, Large/Tangerine

SkLO Mantle Vessels are organic spherical vesselsVA731 [---]with overlapping triple color schemes of two opaque colors<br/>cupping a third transparent color void. The colors are encased<br/>in thick clear Czech glass, giving the impression of the colors<br/>floating individually within the substantial form.VA731 [---]

All glass dimensions are approximate – handblown glass dimensions vary by nature and intent

Made in the Czech Republic

Small

Large

Fuchsia [FUS]

Lagoon [LAG]
Olivin [OLV]
Tangerine [TNG]