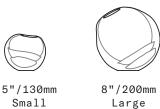

All glass dimensions are approximate – handblown glass dimensions vary by nature and intent

Made in the Czech Republic

Small

Large

Fuchsia [FUS]

Lagoon [LAG]
Olivin [OLV]
Tangerine [TNG]