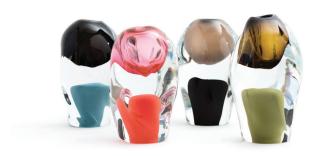

Top, from left: Small/White, Large/White Bottom, from left: Small in Smoke/New Blue, Fire Red/Morning Red, Opal/Plum, Pea Green/Olivin

SkLO Lava are nearly solid glass objects with small blown voids at the top and bottom, each of a contrasting color. The bottoms are ground flat and polished.