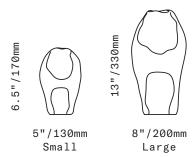

All glass dimensions are approximate – handblown glass dimensions vary by nature and intent

Made in the Czech Republic

VA246 [---] VA248 [---]

Glass colors

Small Large

Fire Red/Morning Red [FMR]

Opal/Plum [OBO]
Pea Green/Olivin [PSG]
Smoke/New Blue [SNB]