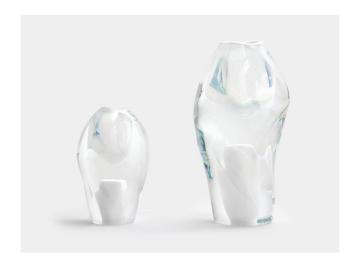

Top, from left: Small/White, Large/White Bottom, from left: Small in Smoke/New Blue, Fire Red/Morning Red, Opal/Plum, Pea Green/Olivin

SkLO Lava are nearly solid glass objects with small blown voids at the top and bottom, each of a contrasting color. The bottoms are ground flat and polished.