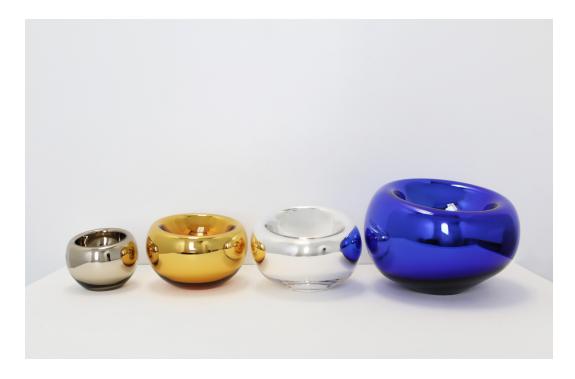

From left: Small/Pewter, Medium/Gold, Medium/Silver, Large/Blue

SkLO Echo Vessels are rounded asymmetrical shapes of handblown Czech glass in transparent colors with dimpled voids at their tops. The vessels are mirror-finished from the inside, giving them their distinct metallic reflective surface. Intentionally off-center, each echo evokes its handblown origins.