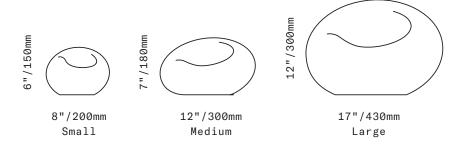

All glass dimensions are approximate – handblown glass dimensions vary by nature and intent

Made in the Czech Republic

BL721 [---] Medium
Large

Glass colors

Blue Mirror [BLU]
Gold Mirror [GLD]
Pewter Mirror [PEW]
Silver Mirror [SLV]

Small

BL720 [---]

Copyright © April 2024 sklo.com sklo.com/echo