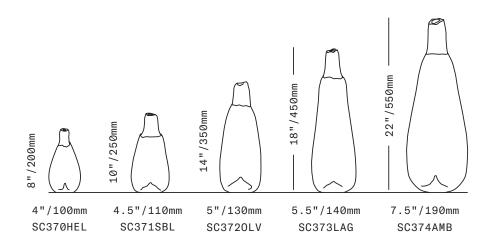

Five unique sizes, each size available in one color as shown All glass dimensions are approximate – handblown glass dimensions vary by nature and intent Made in the Czech Republic SC370HEL SC371SBL SC372OLV SC373LAG SC374AMB 8"/200mm 10"/250mm 14"/350mm 18"/450mm 22"/550mm