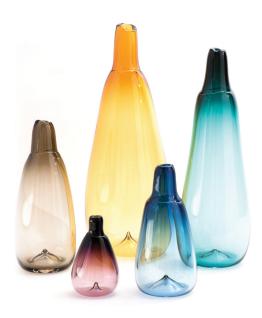

Clockwise from left: Olivin/14"H, Amber/22"H, Lagoon/18"H, Steel Blue/10"H, Heliotrope/8"H

SkLO Bottle Vessels are expressive vertically proportioned vessels. The necks are double-dipped, and the mouths broken hot from the glassblower's pipe and fire polished. The bottoms have a slight indent detail, a reference to classic glass bottle design. Handblown, no two exactly alike.