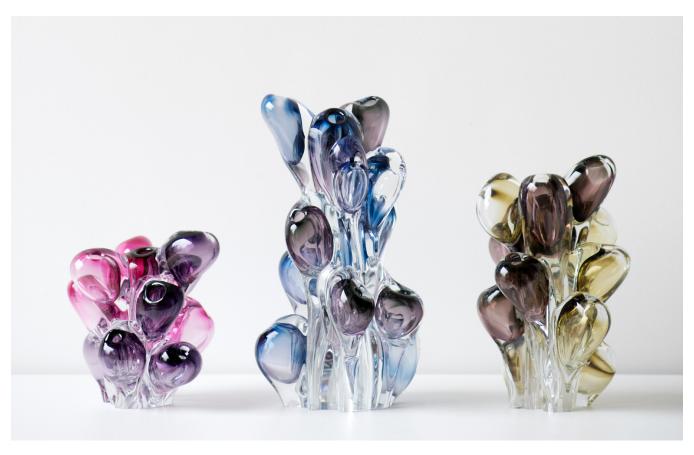

from left: small pink palette, large blue palette, medium olive palette

## bloom object

SkLO *bloom* objects are organic sculptural compositions of multiple smaller pod-shapes fused together while hot to form large pieces. Bottoms are cut and polished. No two exactly alike.

Three sizes, each size available in one color as shown All glass dimensions are approximate – handblown glass dimensions vary by nature and intent Handblown in the Czech Republic

| SC380PNK | <b>bloom</b> object small pink palette                 | 9"H (23cm)  |
|----------|--------------------------------------------------------|-------------|
| SC381OLP | <b>bloom</b> <i>object</i> medium <i>olive palette</i> | 14"H (36cm) |
| SC382BLU | <b>bloom</b> object large blue palette                 | 16"H (40cm) |