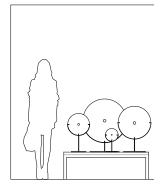

from left: mini gray, medium new blue, large steel blue, small smoke (all with dark oxidized stands), small plum (brushed brass stand)

**pool** object mini brushed brass

21"H x 12"W (53x30cm)

12.5"H x 7"W (32x18cm)

SC308 - - -SC312 - - -

**pool** object small dark oxidized **pool** object small brushed brass

SC309 - - -SC313 - - - **pool** *object* medium *dark oxidized* **pool** object medium brushed brass 24"H x 18"W (61x46cm)

SC310 - - -

**pool** object large dark oxidized

29"H x 24"W (74x61cm)