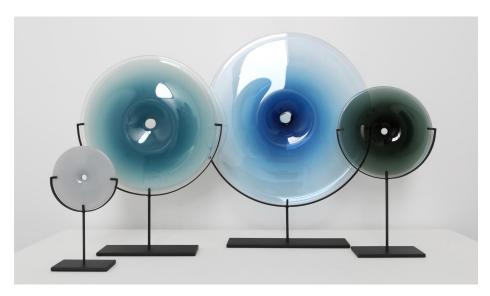

from left: mini gray, medium new blue, large steel blue, small smoke (all with dark oxidized stands), small plum (brushed brass stand)

## pool object

SkLO pool objects are discs of handblown glass with open mouths at the center where the pieces are broken from the glassmaster's pipe and flame polished, giving each a unique detail. With handmade steel table stands. All sizes available with steel table stands. Medium, small, and mini sizes also available with brass table stands.

## Four sizes, nine colors

Steel table stands available in dark oxidized finish only

Brass stands available in brushed brass finish only

All glass dimensions are approximate – handblown glass dimensions vary by nature and intent Handblown in the Czech Republic