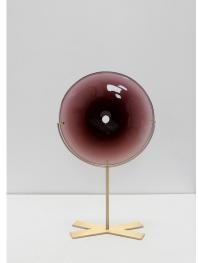

## pool object

SkLO pool objects are discs of handblown glass with open mouths at the center where the pieces are broken from the glassmaster's pipe and flame polished, giving each a unique detail. With handmade steel table stands. All sizes available with steel table stands. Medium, small, and mini sizes also available with brass table stands.

## Four sizes, nine colors

Steel table stands available in dark oxidized finish only

Brass stands available in brushed brass finish only

All glass dimensions are approximate – handblown glass dimensions vary by nature and intent Handblown in the Czech Republic

## transparent colors:

plum-PLM

smoke-SMK

smokey gray-SMG steel blue-SBL

strawberry-STB

*light beige-LBE* 

new blue-NBL white-WHT

SC304 - - **pool** object mini dark oxidized SC318---