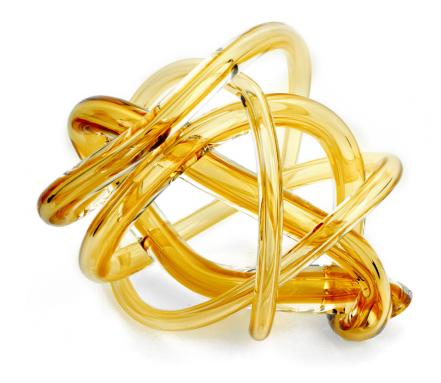

## wrap large object

SkLO *wrap* objects are a wound length of handblown Czech glass tube. Each SkLO *wrap* object is a unique handmade piece, no two exactly alike. Whether alone, in threes, or in larger groups, *wrap* presents a distinct opportunity to display the beauty and immediacy of glassblowing.

white-WHT

FL120 - - -

wrap large object

10"Dia (25cm)