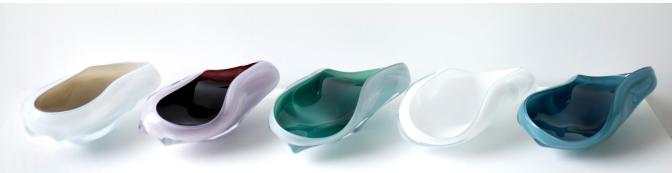

top from left: long sway bowl and high sway bowl both shown in gray bottom from left: olivin, pink, lagoon, white and blue, all long bowls

## Two shapes, six colors

All glass dimensions are approximate – handblown glass dimensions vary by nature and intent Handblown in the Czech Republic

available in: blue-BLU gray-GRY lagoon-LAG olivin-OLV pink-PNK white-WHT