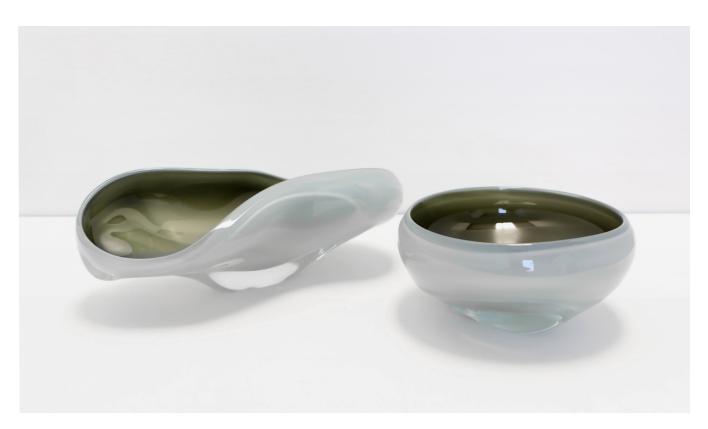

## sway bowl

The SkLO sway bowls are asymmetrical organic bowls with amazing depth of color executed in extremely thick Czech glass. Two complementary glass colors are used in each piece to create an amazing and rich color effect. The SkLO sway is a timeless design that works within a large range of styles and interiors. The sway high bowl is taller and narrower; the sway long bowl is an irregular oval. Organically shaped, no two are exactly alike.

**BL701 - - - sway** *bowl* high bowl 10"Dia x 5.5"H (25x14cm) **BL703 - - - sway** *bowl* long bowl 20"L x 9"W x 5"H (51x23x13cm)

© 2018