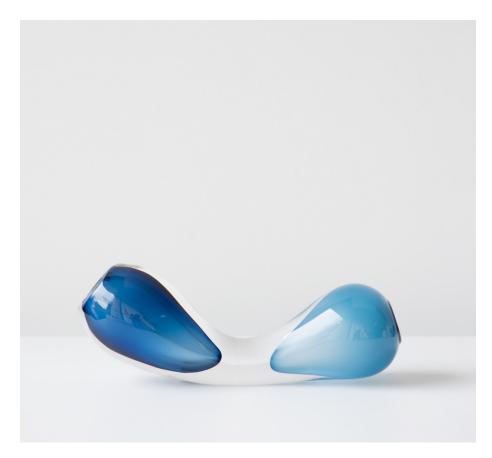

## seed long vessel

SkLO seed long vessels are organic lengths of solid clear glass with colored glass voids at each end. Two complementary colors are used on each, one transparent and one opaque color. The ends are oblong, the waist narrow, with just enough of a ground and polished flat seat for the piece to stand on its own. One mouth is formed smooth while hot, the other broken from the pipe and fire polished. Intentionally irregular, no two exactly alike.

## Five color palettes available

All glass dimensions are approximate – handblown glass dimensions vary by nature and intent Handblown in the Czech Republic

| VA312PPR | seed long vessel purple palette | 12"L x 5"H (30x12cm) |
|----------|---------------------------------|----------------------|
| VA312WHT | seed long vessel white palette  | 12"L x 5"H (30x12cm) |
| VA312BLU | seed long vessel blue palette   | 12"L x 5"H (30x12cm) |
| VA312OLP | seed long vessel olive palette  | 12"L x 5"H (30x12cm) |
| VA312PNK | seed long vessel pink palette   | 12"L x 5"H (30x12cm) |