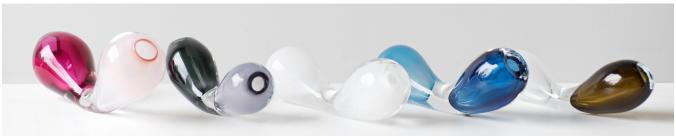

from left: pink, purple, white, blue, olive palettes

## Five color palettes available

All glass dimensions are approximate – handblown glass dimensions vary by nature and intent Handblown in the Czech Republic

| VA312PPR | seed long vessel purple palette | 12"L x 5"H (30x12cm) |
|----------|---------------------------------|----------------------|
| VA312WHT | seed long vessel white palette  | 12"L x 5"H (30x12cm) |
| VA312BLU | seed long vessel blue palette   | 12"L x 5"H (30x12cm) |
| VA312OLP | seed long vessel olive palette  | 12"L x 5"H (30x12cm) |
| VA312PNK | seed long vessel pink palette   | 12"L x 5"H (30x12cm) |