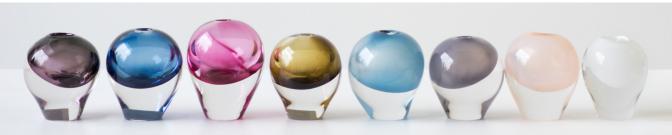

from left: smoke, steel blue, fuchsia, sargasso, pigeon, elephant, flamingo, white

## Eight colors available

All glass dimensions are approximate – handblown glass dimensions vary by nature and intent Handblown in the Czech Republic

| VA310FUS | seed vessel fuchsia    | 5"H x 3.5"Dia (12x9cm) |
|----------|------------------------|------------------------|
| VA310SBL | seed vessel steel blue | 5"H x 3.5"Dia (12x9cm) |
| VA310SMK | seed vessel smoke      | 5"H x 3.5"Dia (12x9cm) |
| VA310SGR | seed vessel sargasso   | 5"H x 3.5"Dia (12x9cm) |
| VA310OBL | seed vessel pigeon     | 5"H x 3.5"Dia (12x9cm) |
| VA310ELP | seed vessel elephant   | 5"H x 3.5"Dia (12x9cm) |
| VA310FLA | seed vessel flamingo   | 5"H x 3.5"Dia (12x9cm) |
| VA310WHT | seed vessel white      | 5"H x 3.5"Dia (12x9cm) |