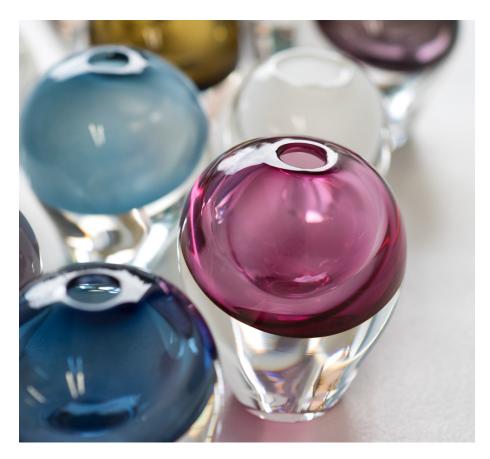

## seed vessel

SkLO seed vessels are modest organic shapes of solid clear glass, each with a colored glass void blown into the top. The mouths of the vessels are small and polished. The bottoms are ground flat and polished. Intentionally irregular, no two exactly alike.