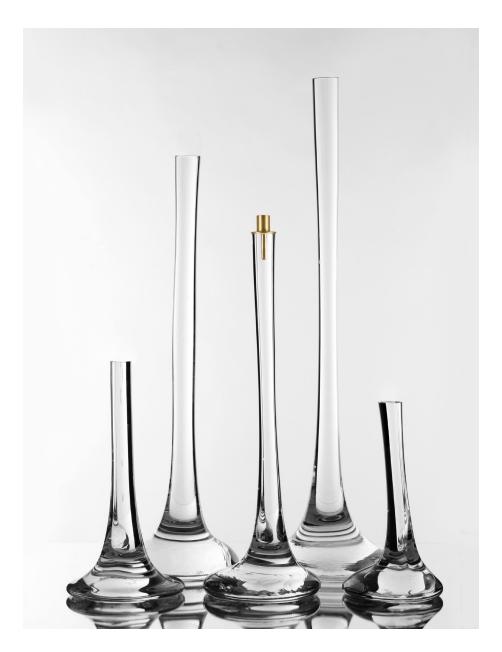

## puddle vessel/candlestick

Sculptural Czech glass vases that double as candlesticks with the addition of a hand made solid brass candlecup. Tall and slender with thick bases of solid glass. Each *puddle* is handblown, they have a slight off-center organic movement to the stem, and no two are exactly alike.

## Five sizes

Available in clear glass only

All glass dimensions are approximate – handblown glass dimensions vary by nature and intent Handblown in the Czech Republic

| VA001CLR | <b>puddle</b> vessel/candlestick clear | 12"H x 6"base (30x15cm) |
|----------|----------------------------------------|-------------------------|
| VA002CLR | puddle vessel/candlestick clear        | 15"H x 7"base (38x18cm) |
| VA003CLR | puddle vessel/candlestick clear        | 23"H x 8"base (58x20cm) |
| VA004CLR | puddle vessel/candlestick clear        | 28"H x 8"base (71x20cm) |
| VA005CLR | puddle vessel/candlestick clear        | 32"H x 9"base (81x23cm) |
| CS201BRS | <b>puddle</b> candle cup brushed brass | cup 3/4"ID (2cm)        |
|          |                                        |                         |