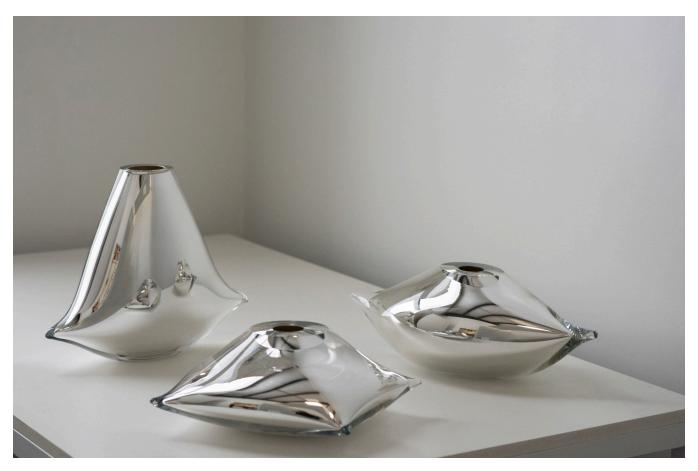

from left: tall, square, short

## pillow vessel

SkLO *pillow* vessels are oval and square shaped vessels whose ends are pulled into points. Each vessel is internally-mirrored. The mouths are ground flat and polished. The internal mirroring is delicate and makes these pieces unsuitable for functional use, arrangements, or holding liquids. Intentionally irregular, no two exactly alike.

## Available in silver only

All glass dimensions are approximate – handblown glass dimensions vary by nature and intent Handblown in the Czech Republic

| VA327SLV | pillow vessel square silver       | 5.5"H x 12"W (14x30cm) |
|----------|-----------------------------------|------------------------|
| VA328SLV | pillow vessel tall silver         | 10"H x 11"W (26x29cm)  |
| VA329SLV | <b>pillow</b> vessel short silver | 7"H x 16"W (18x42cm)   |