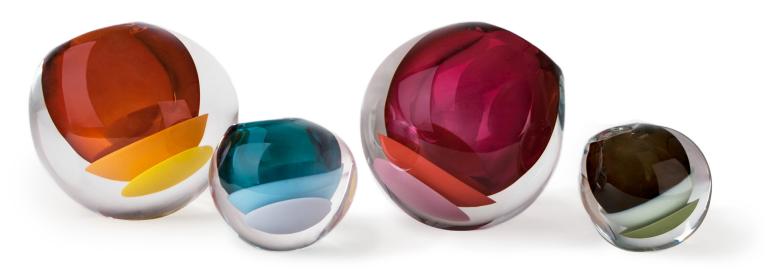

from left: large/tangerine, small/lagoon, large/fuchsia, small/olivin

## mantle vessel

SkLO *mantle* vessels are organic spherical vessels with overlapping triple color schemes of two opaque colors cupping a third transparent color void. The colors are encased in thick clear Czech glass, giving the impression of the colors floating individually within the substantial form.

Two sizes

Available in four color palettes

All glass dimensions are approximate – handblown glass dimensions vary by nature and intent Handblown in the Czech Republic

available in: fuchsia-FUS lagoon-LAG olivin-OLV tangerine-TNG

**VA731--- mantle** *vessel* small 5"Dia (13cm) **VA732--- mantle** *vessel* large 8"Dia (20cm)