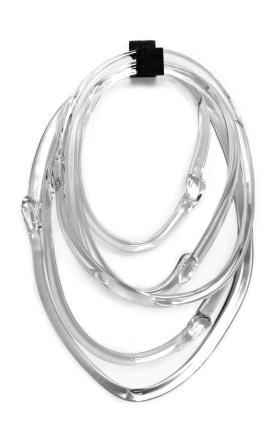

## lasso object/wallpiece

Solid loops of handblown Czech glass, each *lasso* piece consists of a group of five loops of varying sizes so each piece is a composition unto itself, showcasing the amazing depth and clarity of Czech glass. Every loop is unique, an expression of the hand of the glassmaster – no two exactly alike. As either a tabletop object or wallpiece, *lasso* works as an individual object, or in multiples.

available in: clear-CLR white-WHT

SC101 --- lasso object w/ stand dark oxidized 33"H x 17"W (83x43cm)
SC101 --- N lasso object w/ stand polished nickel

SC102 --- lasso wallpiece w/ steel hook dark oxidized 25"H x 17"W (64x43cm)
SC102 --- B lasso wallpiece w/ brass hook brushed brass

lasso wallpiece w/ steel hook polished nickel

SC102 - - - N