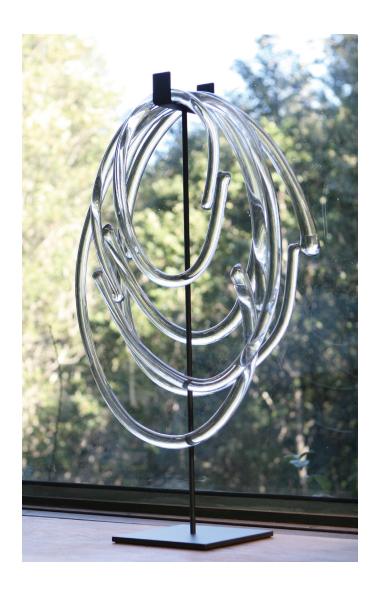

## lasso object/wallpiece

Solid loops of handblown Czech glass, each *lasso* piece consists of a group of five loops of varying sizes so each piece is a composition unto itself, showcasing the amazing depth and clarity of Czech glass. Every loop is unique, an expression of the hand of the glassmaster – no two exactly alike. As either a tabletop object or wallpiece, *lasso* works as an individual object, or in multiples.

available in: clear-CLR white-WHT

SC101 --- lasso object w/ stand dark oxidized 33"H x 17"W (83x43cm)
SC101 --- N lasso object w/ stand polished nickel

SC102 --- lasso wallpiece w/ steel hook dark oxidized 25"H x 17"W (64x43cm)
SC102 --- B lasso wallpiece w/ brass hook brushed brass