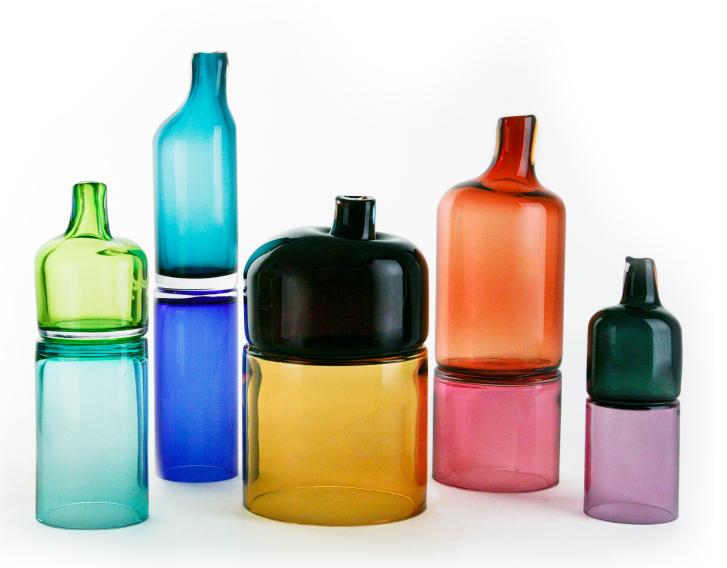

from left: olive/turquoise, lagoon/cobalt, brown/amber, brick/fuchsia, smoke/hyacinth

## join vessel

The SkLO *join* vessels are two-color forms composed of two separate cylinders of glass fused together while hot. The bottom cylinder has a ground and polished edge, the top has an off-center neck. The color combinations are complementary, the palette bright. Heights from 14"-24" (36-61 cm).

Available in five unique sizes, colors available only as shown All glass dimensions are approximate – handblown glass dimensions vary by nature and intent Handblown in the Czech Republic

| VA600SMH | join vessel smoke/hyacinth       |
|----------|----------------------------------|
| VA601OLT | join vessel olive/turquoise      |
| VA602BRF | join vessel brick/fuchsia        |
| VA603LGC | <b>join</b> vessel lagoon/cobalt |
| VA604BRA | join vessel brown/amber          |

14"H x 4 3/4"Dia (36x12cm) 18"H x 5 1/2"Dia (46x14cm) 20"H x 6 1/4"Dia (51x16cm) 24"H x 4 3/4"Dia (61x12cm) 17"H x 9"Dia (43x23cm)