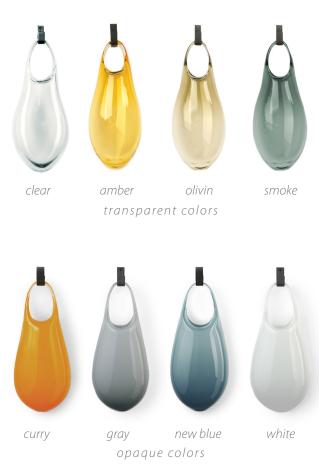

## Available in eight glass colors

Hooks available in three metal finishes: dark oxidized / brushed brass / polished nickel All glass dimensions are approximate – handblown glass dimensions vary by nature and intent Handblown in the Czech Republic

available in: clear-CLR amber-AMB olivin-OLV smoke-SMK curry-CUR gray-GRY new blue-NBL white-WHT

| VA261   | hold vessel w/ hook dark oxidized   | 17"H x 8"W x 4"D (43x20x10cm) |
|---------|-------------------------------------|-------------------------------|
| VA261 B | hold vessel w/ hook brushed brass   | 17"H x 8"W x 4"D (43x20x10cm) |
| VA261 N | hold vessel w/ hook polished nickel | 17"H x 8"W x 4"D (43x20x10cm) |