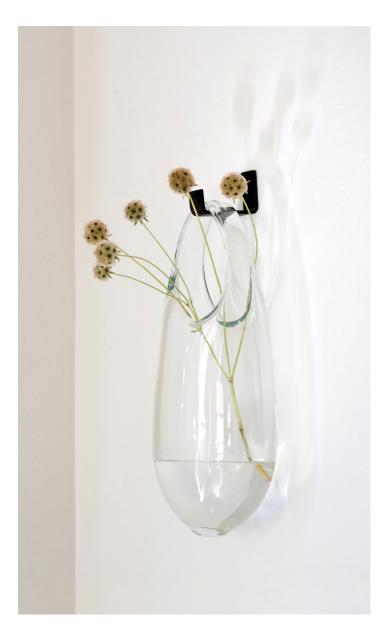

## hold vessel

The SkLO *hold* vessel is a glass wall vase that appears to stretch from the hook on which it hangs. Executed in hand blown glass and hung from a hand made hook, SkLO *hold* vessels can be functional vases, or sculptural objects, and benefit from being shown in multiple. Handblown, no two *hold* vessels are exactly alike.