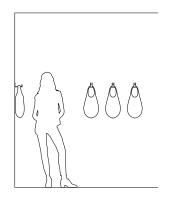

## hold vessel

The SkLO *hold* vessel is a glass wall vase that appears to stretch from the hook on which it hangs. Executed in hand blown glass and hung from a hand made hook, SkLO *hold* vessels can be functional vases, or sculptural objects, and benefit from being shown in multiple. Handblown, no two *hold* vessels are exactly alike.