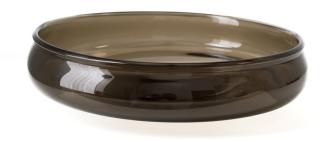

large in olivin

from left: small in sargasso, smoke, and plum

## expand bowl

Made entirely without the use of moulds, *expand* bowls are intentionally irregular and highly organic, to showcase both the skill it takes to produce them, yet tell a story about their handmade origins.

small available in:

plum-PLM

sargasso-SGR

smoke-SMK

large available in:

olivin-OLV

CH176 - - -

**expand** bowl small **expand** bowl large