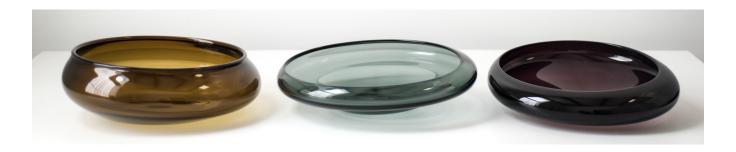

large in olivin

from left: small in sargasso, smoke, and plum

## expand bowl

Made entirely without the use of moulds, *expand* bowls are intentionally irregular and highly organic, to showcase both the skill it takes to produce them, yet tell a story about their handmade origins.

small available in:

plum-PLM

sargasso-SGR

smoke-SMK

large available in:

olivin-OLV

CH176 - - -

**expand** bowl small **expand** bowl large