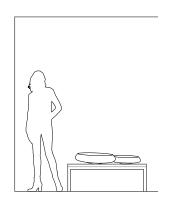

## expand bowl

Made entirely without the use of moulds, *expand* bowls are intentionally irregular and highly organic, to showcase both the skill it takes to produce them, yet tell a story about their handmade origins.

16"Dia x 4"H (40x10cm) 22"Dia x 5"H (56x13cm)