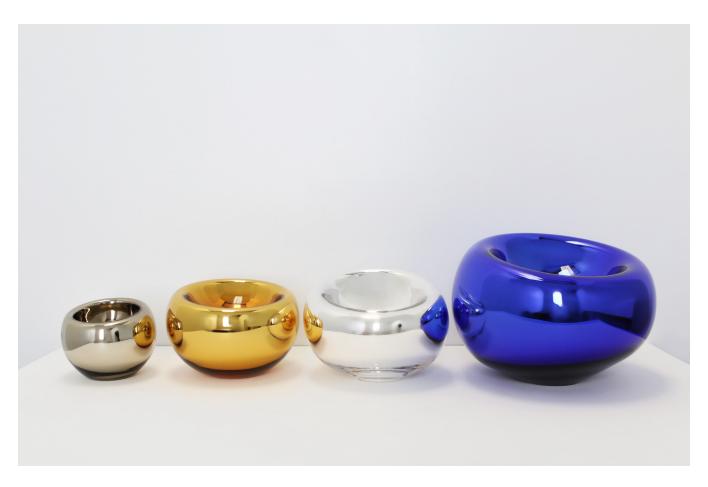

from left: small pewter, medium gold, medium silver and large blue

## echo vessel

The SkLO *echo* vessels are rounded asymmetrical shapes of handblown Czech glass in transparent colors with dimpled voids at their tops. The vessels are mirror-finished from the inside, giving them their distinct metallic reflective surface. Intentionally off-center, each *echo* evokes its handblown origins.

Three sizes

Available in four colors

All glass dimensions are approximate – handblown glass dimensions vary by nature and intent Handblown in the Czech Republic

available in: blue-BLU gold-GLD pewter-PEW silver-SLV