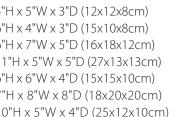

Seven vessels in seven colors, only as shown All glass dimensions are approximate – hand blown glass dimensions vary by nature and intent Hand blown in the Czech Republic

| VA721TNG | droplet vessel shape 1 tangerine   | 5"H > |
|----------|------------------------------------|-------|
| VA722LAG | droplet vessel shape 2 lagoon      | 6"H > |
| VA723OLV | droplet vessel shape 3 olivin      | 6"H > |
| VA724FUS | droplet vessel shape 4 fuchsia     | 11"H  |
| VA725LMG | droplet vessel shape 5 lemon green | 6"H > |
| VA726SMK | droplet vessel shape 6 smoke       | 7"H > |
| VA727HEL | droplet vessel shape 7 heliotrope  | 10"H  |