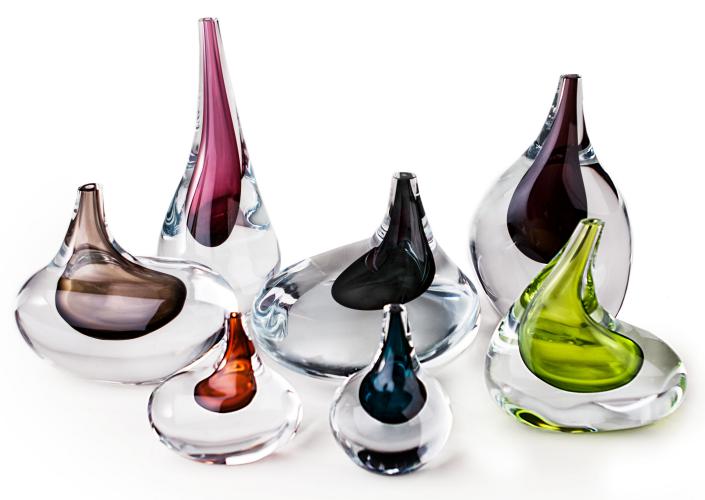

clockwise from left: olivin, fuchsia, smoke, heliotrope, lemon green, lagoon, tangerine

## droplet vessel

The SkLO *droplet* vessels are a collection of seven small- to medium-sized vessels, each unique in shape and color. The vessels are asymmetrical, each a mass of solid Czech glass around a complementary shaped void of transparent color. Seven vessels in seven colors, only as shown. While the *droplet* vessels work individually, they are meant to be displayed in groups, and they are available as a set of all 7.

Seven vessels in seven colors, only as shown All glass dimensions are approximate – hand blown glass dimensions vary by nature and intent Hand blown in the Czech Republic

| VA721TNG | droplet vessel shape 1 tangerine   | 5"H > |
|----------|------------------------------------|-------|
| VA722LAG | droplet vessel shape 2 lagoon      | 6"H > |
| VA723OLV | droplet vessel shape 3 olivin      | 6"H > |
| VA724FUS | droplet vessel shape 4 fuchsia     | 11"H  |
| VA725LMG | droplet vessel shape 5 lemon green | 6"H > |
| VA726SMK | droplet vessel shape 6 smoke       | 7"H > |
| VA727HEL | droplet vessel shape 7 heliotrope  | 10"H  |