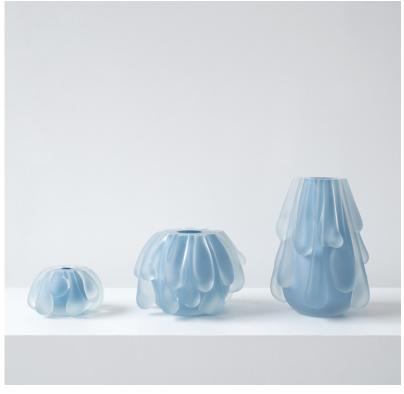

tall shown in yellow

from left: small round, round, and tall - all in lavender

## dew vessel

SkLO dew vessels are substantial, visually complex pieces that evoke the molten nature of handblown glass. They start as simply shaped vessels of opaque colored glass which are then layered with dripping pieces of molten clear glass. The outside is then given a sandblasted finish. The tops are then cut and polished to reveal the unique details of the layers. Bottoms are cut and polished. No two exactly alike.

## Three shapes, two colors

All glass dimensions are approximate – handblown glass dimensions vary by nature and intent Handblown in the Czech Republic

available in: lavender-LAV yellow-YEL

 VA315 - - dew vessel small round
 3.5"H x 6.5"Dia (9x17cm)

 VA316 - - dew vessel round
 8"H x 10"Dia (20x26cm)

 VA317 - - dew vessel tall
 13"H x 9.5"Dia (34x24cm)