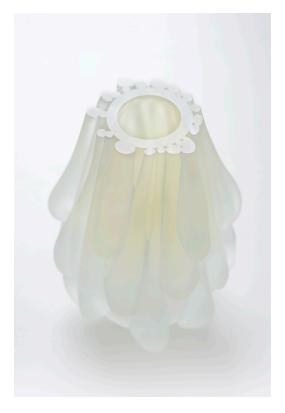

## dew vessel

SkLO dew vessels are substantial, visually complex pieces that evoke the molten nature of handblown glass. They start as simply shaped vessels of opaque colored glass which are then layered with dripping pieces of molten clear glass. The outside is then given a sandblasted finish. The tops are then cut and polished to reveal the unique details of the layers. Bottoms are cut and polished. No two exactly alike.

## Three shapes, two colors

All glass dimensions are approximate – handblown glass dimensions vary by nature and intent Handblown in the Czech Republic

available in: lavender-LAV yellow-YEL

 VA315 - - dew vessel small round
 3.5"H x 6.5"Dia (9x17cm)

 VA316 - - dew vessel round
 8"H x 10"Dia (20x26cm)

 VA317 - - dew vessel tall
 13"H x 9.5"Dia (34x24cm)