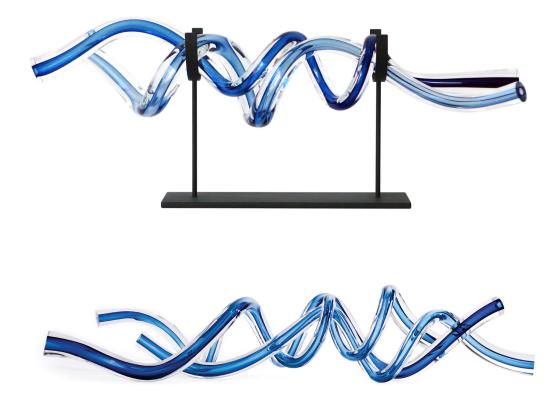

## coil 32 object

The SkLO *coil 32* object is a slightly smaller version of the *coil 48*. Twisting tubes of handblown glass with cut and polished ends, the SkLO *coil 32* object showcases the inimitable clarity and thickness of Czech glass, embodying the ability of glassblowing to capture the kinetic moment in time. Coil 32 is sold in intertwine-able sets of three, or intertwine-able pairs on a steel table stand.

available in transparent colors:

| clear-CLR |  |
|-----------|--|

steel blue-SBL

| SC135 | coil 32 object set of 3          | 33"L x 6.5" H x 7"D (84x17x18cm) |
|-------|----------------------------------|----------------------------------|
| SC136 | coil 32 object set of 2 w/ stand | 36"W x 14"H x 9"D (91x36x23cm)   |