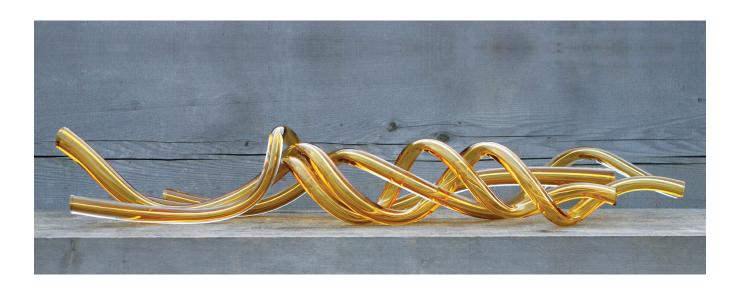

## coil 48 object

Twisting tubes of handblown glass with cut and polished ends, the SkLO coil 48 object showcases the inimitable clarity and thickness of Czech glass, embodying the ability of glassblowing to capture the kinetic moment in time. Handblown, no two individual SkLO coil 48 objects are alike. Coil 48 is sold individually, in intertwine-able groups of three, or in intertwine-able groups of three with a handmade steel table stand.

amber-AMB

SC121 - - coil 48 object SC125 - - coil 48 object set of 3

SC127 - - coil 48 object set of 3 w/ stand dark oxidized SC127 - - - N

opaque colors:

white-WHT

48"L x 12"H (122x30cm) 52"L x 12"H (132x30cm)

58"L x 16"H x 14"D (147x41x36cm) coil 48 object set of 3 w/ stand polished nickel 58"L x 16"H x 14"D (147x41x36cm)

© 2018