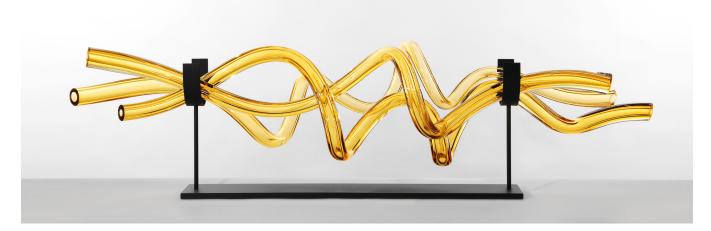

## coil 48 object

Twisting tubes of handblown glass with cut and polished ends, the SkLO coil 48 object showcases the inimitable clarity and thickness of Czech glass, embodying the ability of glassblowing to capture the kinetic moment in time. Handblown, no two individual SkLO coil 48 objects are alike. Coil 48 is sold individually, in intertwine-able groups of three, or in intertwine-able groups of three with a handmade steel table stand.

58"L x 16"H x 14"D (147x41x36cm) coil 48 object set of 3 w/ stand polished nickel 58"L x 16"H x 14"D (147x41x36cm)

© 2018