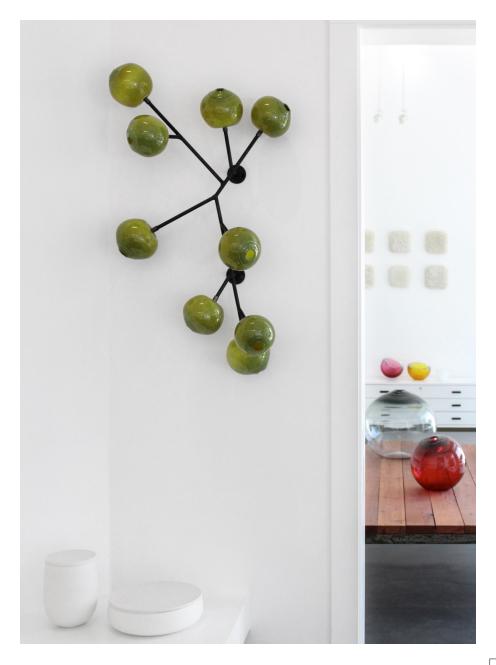

shown in pea green

## branch wallpiece

The SkLO branch wallpiece has handblown spheres of Czech glass on an organic handmade steel armature. It has two circular wallplates that each have two screws for mounting to the wall. The glass spheres are handblown and each has a double-dipped open mouth – no two are exactly alike.

Glass available in four opaque colors. Steel armature available in dark oxidized finish only All glass dimensions are approximate – handblown glass dimensions vary by nature and intent Handblown in the Czech Republic

available in opaque colors:

**branch** wallpiece

34"H x 24"W x 5"D (86x61x13cm)

SkLO